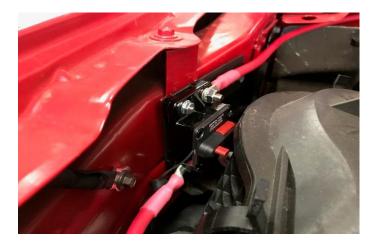

## Patrol Power 2017-Up Ford F-250 <u>Gas</u> Engine Underhood Fuse Panel & Circuit Breaker Mounting Locations Part # PAN030417

Factory thread forming screw will be used to mount circuit breaker to passenger side fender.

Completed installation. For illustration purposes only. Please verify cables are protected with loom and held securely and safely with ties.