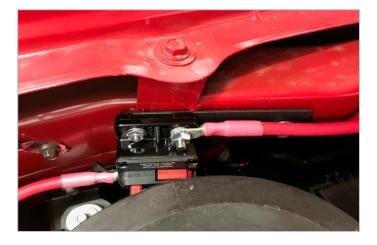

Lower mounting point utilizes factory coolant overflow mounting bolt.

Completed installation. Verify that all wiring has been securely tied away from any edges of fuse panel.