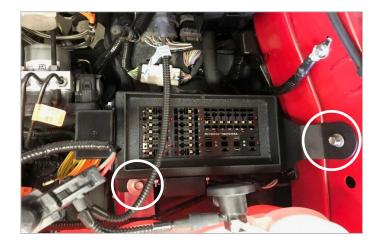

Lower mounting point utilizes factory coolant overflow mounting bolt.

Completed installation. Verify that all wiring has been securely tied away from any edges of fuse panel.