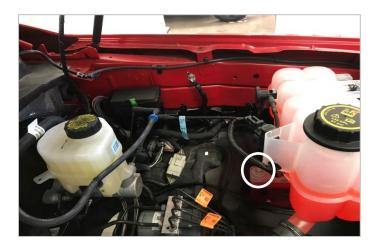

Lower mounting point utilizes factory coolant overflow mounting bolt.

Completed installation. Verify that all wiring has been securely tied away from any edges of fuse panel.