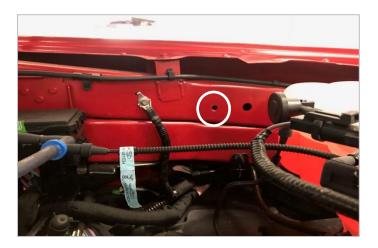

## Patrol Power 2017-Up Ford F-250 <u>Gas</u> Engine Underhood Fuse Panel & Circuit Breaker Mounting Locations Part # PAN030417

Factory unthreaded bung on inner fender will be used in conjunction with thread forming screw included.