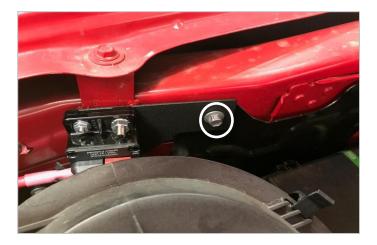

## Patrol Power 2017-Up Ford F-250 <u>Gas</u> Engine Underhood Fuse Panel & Circuit Breaker Mounting Locations Part # PAN030417

Factory thread forming screw will be used to mount circuit breaker to passenger side fender.

Completed installation. For illustration purposes only. Please verify cables are protected with loom and held securely and safely with ties.